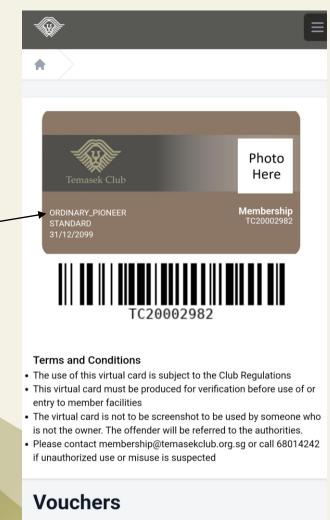

## **Temasek Club Virtual Membership Card**

This is how the virtual card appears on the TC members' phone screen. Can ask TC members to scroll the screen to ensure virtual card authenticity. Physical card is not valid anymore.