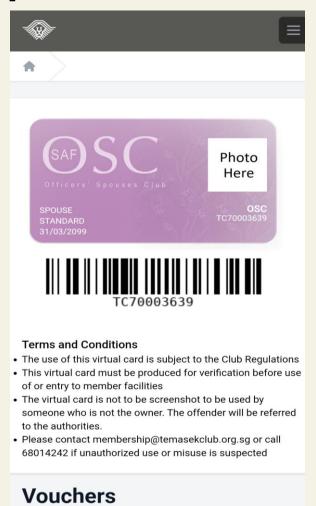

## **Temasek Club Virtual Membership Card**

This is how the virtual card appears on the TC members' phone screen. Can ask TC members to scroll the screen to ensure virtual card authenticity. Physical card is not valid anymore.