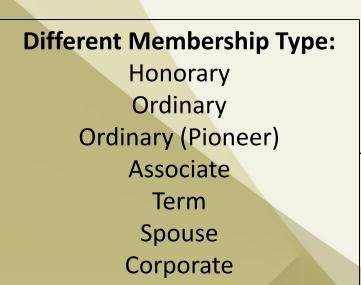

## **Temasek Club Virtual Membership Card**

This is how the virtual card appears on the TC members' phone screen. Can ask TC members to scroll the screen to ensure virtual card authenticity. Physical card is not valid anymore.