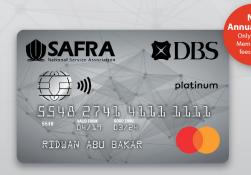

## **SAFRA DBS Debit Card**

**Exclusively for NSFs!** No minimum spend required to earn up to 2% cash rebates\*!

- 2% cash rebate\* on local Mastercard contactless transactions
- 1% cash rebate\* on online shopping
- 0.3% cash rebate\* on other transactions

SAFRA Membership Card with Debit, ATM and Mastercard contactless capabilites.

Tap and SimplyGo for your bus/train rides!

Amazing rebates and rewards await you! Earn SAFRA\$ with every transaction.

Learn more now! \*T&Cs apply. Visit www.safra.sg/dbs for more details.